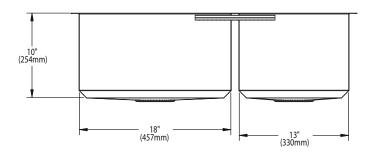

## **CRITICAL DIMENSIONS**

(DO NOT SCALE)

#### SINK DESCRIPTION

- Manufactured of 16 gauge, type 304 nickel-bearing stainless steel
- The two bowls, the larger bowl is 18" x 18" x 10" and the smaller bowl is 13" x 18" x 10"
- Has two 3-1/2" diameter recessed drain opening
- SoundShield undercoating maximizes sound deadening and inhibits condensation.
- The exposed surfaces are polished to a lustrous satin tone finish
- Silicone sealant not provided. Includes mounting bracket.
  Other standard mounting hardware not included